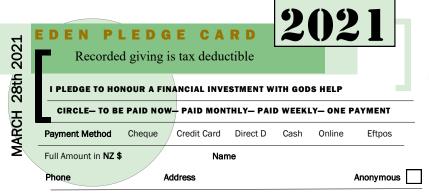

Eden Church P. O. Box 163105 Lynfield 1443 Auckland, New Zealand ASB Bank: "Miracle" 12-3016-0640532:02

UNDERWRITE A PROJECT: 1) TRAINING Dept. \$1000 2) G6 Project \$2000 3) Community Building \$10000 4) BUY A STAAGE BANNER \$300 each 5) Nightlife Café event \$1000 6) Sponsor a course registration \$145 7) Sponsor a ministry intern \$5000 8) Sponsor Children's Programme \$3700 9) Leadership retreat \$3000 10) Christmas community giveaway event \$2000 11) Visiting Prophetic Ministries \$3000. 12) 5 Live Evening Service \$600 monthly. Fuel card \$2500. Play group \$3000 I Pledge to underwrite this project