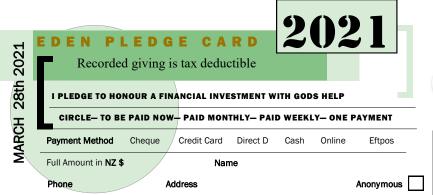

Eden Church P. O. Box 163105 Lynfield 1443 Auckland, New Zealand ASB Bank: "Miracle" 12-3016-0640532:02

UNDERWRITE A PROJECT: 1) TRAINING Dept. \$1000 2) G6 Project \$2000 3) Community Building \$10000 4) BUY A STAAGE BANNER \$300 each 5) Nightlife Café event \$1000 6) Sponsor a course registration \$145 7) Sponsor a ministry intern \$5000 8) Sponsor Children's Programme \$3700 9) Leadership retreat \$3000 10) Christmas community giveaway event \$2000 11) Visiting Prophetic Ministries \$3000. 12) 5 Live Evening Service \$600 monthly. Fuel card \$2500. Play group \$3000 I Pledge to underwrite this project